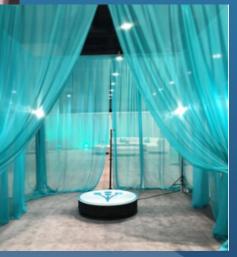

## What is the SLOWPRO360?

The SlowPro360 technology revolves any video camera in a 360 degree view around a central stationary platform. The end result – a seamless breathtaking video, mimicking the iconic Matrix bullet-time effect. Typically, this effect would require a Hollywood size budget on the order of \$50,000 to \$200,000 per shoot, in addition to the countless hours needed for the complicated setup and post-production efforts. The SlowPro360 versatility packs the bullet-time effect into one simple, portable, and affordable rig. Offering a minimalist footprint size, customized physical and digital branding, Party and Event FUN, and endless prop ideas. From professional productions to the craziest after parties, The SlowPro360 has the ability to make your event a success.